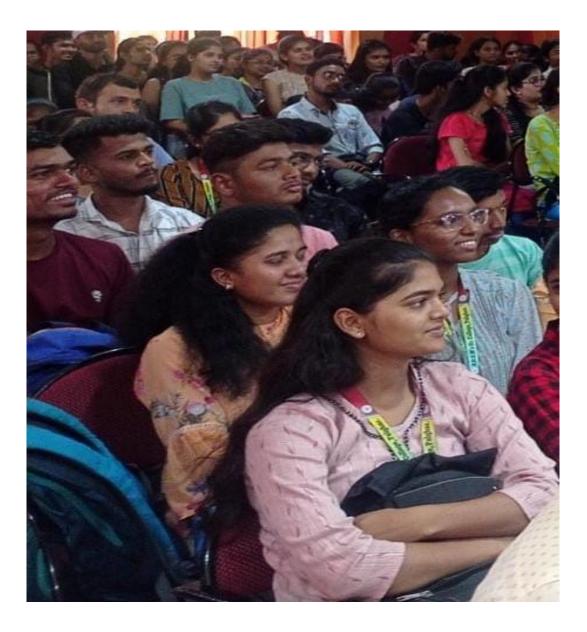

### NOTICE

All the M.Sc. Part II Chemistry students (Analytical and Organic) are hereby informed that Workshop on "Soft Skill Management" have been arranged on Saturday, 11 March 2019 at BMS at 10:00 am.