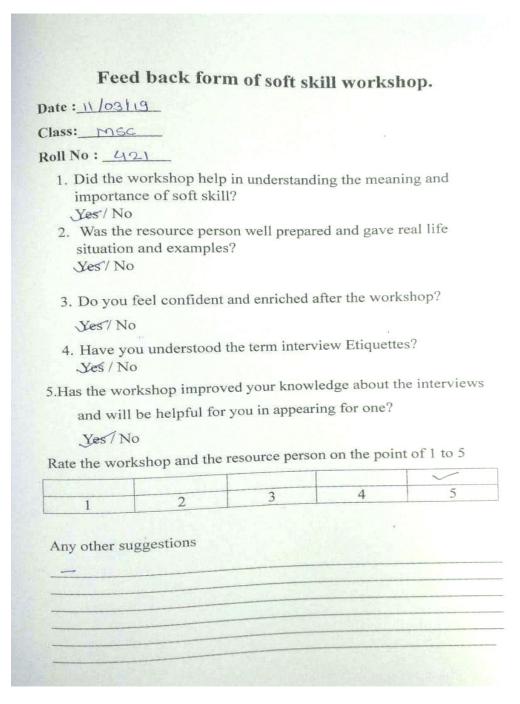

ent                 |              | )                                |             |                           |
|                                                                       |                                                                                            |             |                                | 1            |                                  |             |                           |

# Photograph



Report of the Programme

Department of Chemistry, Sonopant Dandekar Arts College, V.S. Apte Commerce College and M.H. Mehta Science College, Palghar had conducted a workshop on Soft Skill for M.Sc II students on 11/03/2019 to improve the interview technique, to understand the importance of soft skill in day to day life, interview etiquettes.

## Feedback form